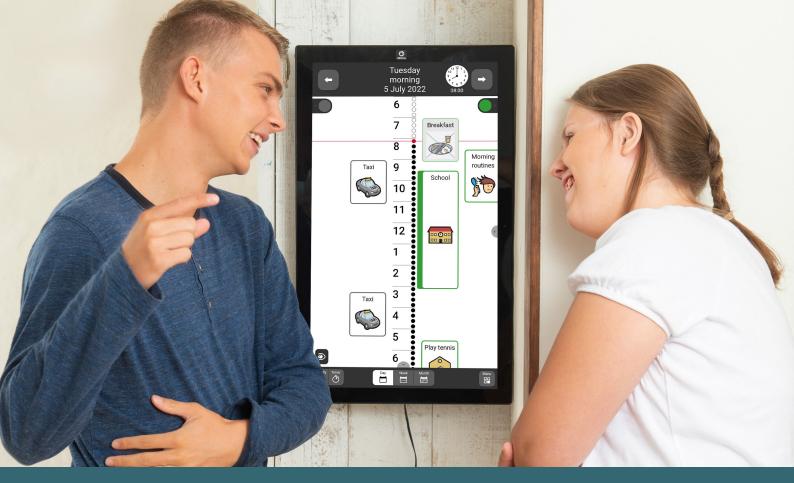

## A CLEAR OVERVIEW OF YOUR DAY

You can choose how your activities are displayed, either in a list view or a time column. With the time column all or part of the day is shown as illuminated dots that switch off one-by-one as time passes. This gives you a clear indication of how much of the day has passed. The calendar surface is divided into two different areas to separate different types of information. For example, you could have school or work on one side and personal information on the other.

### REMINDERS THAT WORK FOR YOU

To help you to remember activities, they are displayed with both image and text. They can have a checklist or a note linked to them, and the reminder can be a personal recorded message. You can create recurring activities simply and easily by using templates - you can include an image, time required, checklist and other information.