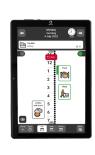

## A CLEAR OVERVIEW OF YOUR DAY

You can choose how your activities are displayed, either in a list view or a time column. With the time column all or part of the day is shown as illuminated dots that switch off one-by-one as time passes. This gives you a clear indication of how much of the day has passed. The calendar surface is divided into two different areas to separate different types of information. For example, you could have school or work on one side and personal information on the other.

The calendar shows whether it is morning, afternoon, evening or night. The screen also becomes darker at night to make it more discreet. All information can also be read out loud to you through speech synthesis.