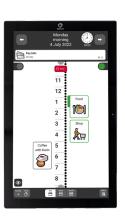

## A CLEAR OVERVIEW OF YOUR DAY

You can choose how your activities are displayed, either in a list view or a time column. With the time column all or part of the day is shown as illuminated dots that switch off one-by-one as time passes. This gives you a clear indication of how much of the day has passed. The calendar surface is divided into two different areas to separate different types of information. For example, you could have school or work on one side and personal information on the other.

## TAKE IT WITH YOU

You can install MEMOplanner software on your own Android phone at no extra charge. This way you can take the support along with you when you're not at home.

You can customise the view to best suit your needs. The day view and the week view both give you a good overview in different ways.