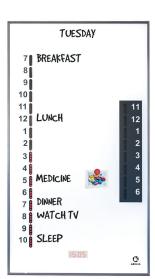

## MANAGE YOUR TIME AND EVERYDAY ACTIVTIES

MEMOdayplanner is a magnetic whiteboard that shows you the time in a concrete way as well as your planned activities during the day.

On the planning board you have two different light columns in different colours, making it easy to see whether it is day or night and a single red light. The single light shows you what time it is where you are in the day or night.

You can choose if the light column displays as a timeline with a light switching off every 15 minutes, or as a single light that moves down as time passes. You choose the alternative that suits you best.

#### PERSONALISE YOUR PLANNING BOARD

You can easily personalise MEMOdayplanner in the way that work best for you. As well as writing on it you can add magnets, photos and images to illustrate different activities in your schedule.