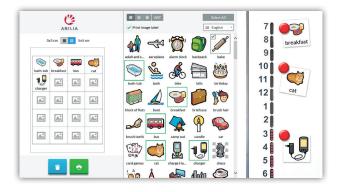

The free online resource 'Abilia print it' allows you to print symbols and photos to add to your Memodayplanner.

The brightness of the lights can be adjusted if you find them too bright or if they are not bright enough for the light conditions in your room.