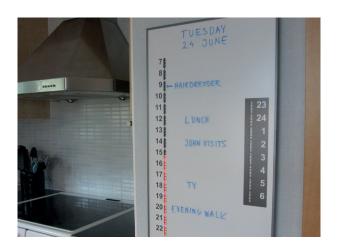

#### PERSONALISE YOUR PLANNING BOARD

You can easily personalise MEMOdayplanner in the way that work best for you. As well as writing on it you can add magnets, photos and images to illustrate different activities in your schedule.

# **NEVER OUT OF YOUR SIGHT**

MEMOdayplanner is best mounted on the wall so it is always within your sight when you need to know what time of day it is, or you can also use a table stand which is available separately.