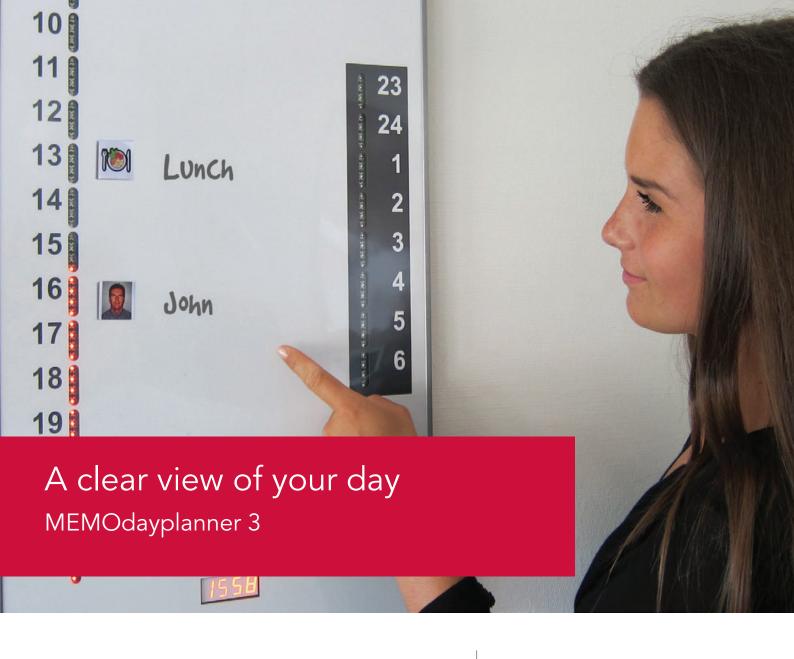

Do you have difficulty keeping track of time, remembering what to do and for how long time? Or get too distracted by what is in front of you and then forget to go shopping, clean up or eat lunch?

Then you can use MEMOdayplanner, an easy-to-use 24-hour planning board that shows you the time in a concrete way, and gives you a clear view of the day. Using a column of red lights where each light switch off for every quarter or count down during the day and night, you can easily understand where you are in the day. You can also see how long it is until your next activity and what you have coming up later in your schedule.

## MANAGE YOUR TIME AND EVERYDAY ACTIVTIES

MEMOdayplanner is a magnetic whiteboard that shows you the time in a concrete way as well as your planned activities during the day.

On the planning board you have two different light columns in different colours, making it easy to see whether it is day or night and a single red light. The single light shows you what time it is where you are in the day or night.

#### PERSONALISE YOUR PLANNING BOARD

You can easily personalise MEMOdayplanner in the way that work best for you. As well as writing on it you can add magnets, photos and images to illustrate different activities in your schedule.