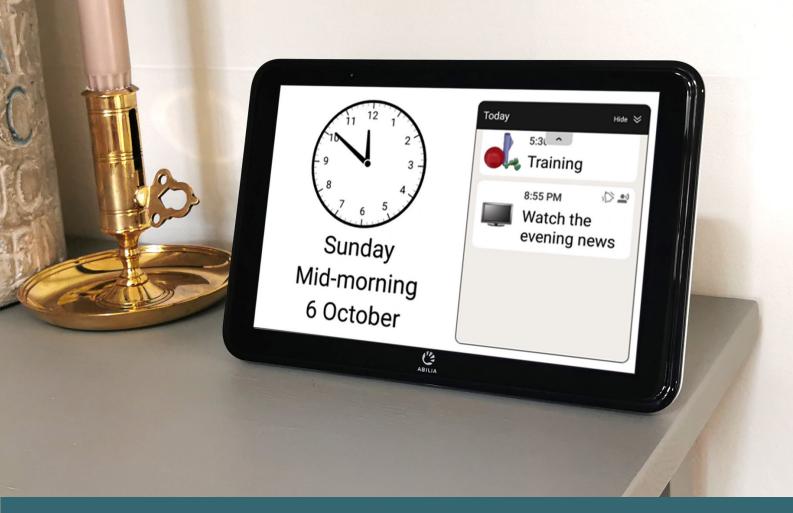

# Calendar clock with reminders

**CARY Base** 

CARY Base is a calendar clock for people who need extra help keeping track of the hours of the day, as well as the day's events.

CARY Base shows information about the date and time, as well as whether it is morning, daytime, evening or night. By pressing the screen, the information will be read out loud.

The day's events can be shown on the screen, and spoken reminders can be received at desired times. Family members or caregivers can help to keep your calendar up-to-date remotely.

Art.nr: 508920

## **GET AN OVERVIEW**

Use the day plan in CARY Base to show the most important events of the day.

#### **GET REMINDERS**

If desired, CARY Base can emit a signal when an event begins. At the same time, a voice message can also be played.

CARY Base is a medical device intended for indoor use in a home environment.